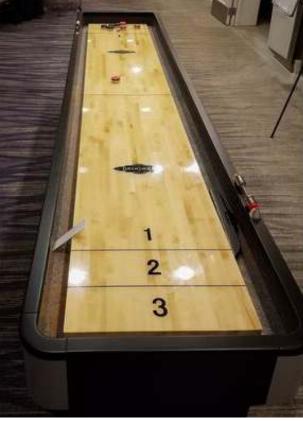

## **INDOOR/OUTDOOR GAMES: BEAT THE DC HEAT WHILE KEEPING ENERGY HIGH**

Summer events in the DC metro area require flexibility as weather can shift from blazing heat to sudden storms. Our game rental collection bridges indoor and outdoor venues seamlessly—from giant Jenga and oversized Connect Four that work equally well in hotel ballrooms or outdoor pavilions, to our inflatable archery and dart games that create excitement without weather worries. Corporate team-building events particularly benefit from our 12-foot tabletop shuffleboard and custom putting greens that can be set up in any climate-controlled space. When planning summer events, consider games that engage without exhausting your guests in DC's notorious humidity.

GIANT CORNHOLE

TABLETOP SHUFFLEBOARD

301.963.3200 UniquelyDC.com

LET THE GAMES BEGIN!

Uniquely DC 895 Cessna Avenue, Suite N Gaithersburg, MD 20879