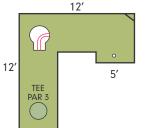

**MORE GOLF?** BATTLE CHIP!

**THE JEFFERSON MEMORIAL** 

PUTT INTO THE MEMORIAL AND THE BALL EXITS OUT THE SIDE TUNNEL

6

T

TEE

6'

10' PAR ?