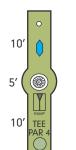

#### THE WASHINGTON MONUMENT

PUTT UP THE RAMP AND AROUND THE CAPITOL DOME

PUTT AROUND THE LINCOLN MEMORIAL

PUTT THROUGH THE TUNNEL UNDERNEATH THE MONUMENT

> $(\boxtimes)$ 5'

TEE PAR 10'

10

ANOTHER FUN ADDITION TO YOUR GOLFING EVENT IS THE BATTLE CHIP WHICH IS A CORNHOLE VERSION OF GOLF. GIVE IT A TRY!