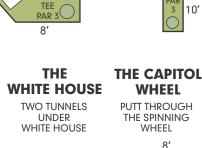

# MONUMENTAL PUTT PUTT

Uniquely DC has created an interactive event that exclusively features the distinctive and historical monuments of our area. Each of the six Putt-Putt mini golf holes is set to be both challenging and visually dynamic.

Each layout is big. Approximately 25' long. Each monument feature is designed to putt through, around, or under.

#### THE WASHINGTON MONUMENT

PUTT UP THE RAMP AND AROUND THE CAPITOL DOME

PUTT AROUND THE LINCOLN MEMORIAL

PUTT THROUGH THE TUNNEL UNDERNEATH THE MONUMENT

> $(\boxtimes)$ 5'

TEE PAR 10'

10

ANOTHER FUN ADDITION TO YOUR GOLFING EVENT IS THE BATTLE CHIP WHICH IS A CORNHOLE VERSION OF GOLF. GIVE IT A TRY!