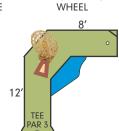

e and historical monuments of our area. Each of the six Putt-Putt mini golf holes is set to be both challenging and visually dynamic.

Each layout is big. Approximately 25' long. Each monument feature is designed to putt through, around, or under.

#### THE CAPITOL DOME

#### THE LINCOLN MEMORIAL

#### THE WASHINGTON MONUMENT

PUTT UP THE RAMP AND AROUND THE CAPITOL DOME

PUTT AROUND THE LINCOLN MEMORIAL

PUTT THROUGH THE TUNNEL UNDERNEATH THE MONUMENT

> $(\boxtimes)$ 5'

TEE PAR 10'

10

ANOTHER FUN ADDITION TO YOUR GOLFING EVENT IS THE BATTLE CHIP WHICH IS A CORNHOLE VERSION OF GOLF. GIVE IT A TRY!



**MORE GOLF?** BATTLE CHIP!





**THE JEFFERSON MEMORIAL** 

PUTT INTO THE MEMORIAL AND THE BALL EXITS OUT THE SIDE TUNNEL





6

T

TEE

6'

10' PAR ?

WHEEL PUTT THROUGH THE SPINNING



## **BIG FUN**





**GIANT CHECKERS** 

301.963.3200 UniquelyDC.com

### LET THE GAMES BEGIN!

Uniquely DC 7895 Cessna Avenue, Suite N Gaithersburg, MD 20879

# **MORE SUMMER FUN**



GIANT DARTS



KICK BOWLING TAILGATE GAME



GIANT BEER PONG



GIANT JENGA

GIANT RING TOSS

Δ



GIANT MÖLKKY



GIANT CORNHOLE



TABLETOP SHUFFLEBOARD



301.963.3200 UniquelyDC.com

LET THE GAMES BEGIN!

Uniquely DC 895 Cessna Avenue, Suite N Gaithersburg, MD 20879