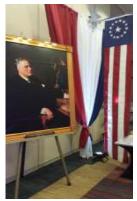

### THINK BIGGER!

WHITE HOUSE PRESS BRIEFING ROOM STAGE

GIANT USA FLAG STAGE SET/PHOTO OP

WASHINGTON DC SKYLINE SET/SILHOUETTE

**PORTRAIT GALLERY** 