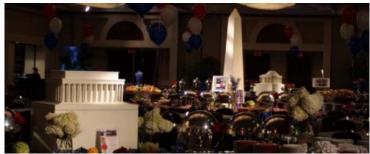

#### PATRIOTIC PARTY THEMES: SOPHISTICATED AMERICANA FOR PROFESSIONAL EVENTS

Patriotic events in DC demand gravitas. Our museum-quality approach to patriotic theming includes historically accurate presidential portraits on custom easels, professional flag displays that honor proper etiquette, and our show-stopping Lincoln Memorial statue that commands respect in any venue. Summer government contractor events and military appreciation galas require subtle patriotic elements that feel authentic—our 16-foot Washington Monument prop and collection of authentic historical artifacts create the perfect backdrop for speeches by cabinet members or foreign dignitaries. Remember: in DC, patriotic doesn't mean carnival—it means presidential.

**WASHINGTON** 

**MONUMENT** 