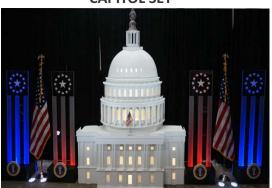

m easels, professional flag displays that honor proper etiquette, and our show-stopping Lincoln Memorial statue that commands respect in any venue. Summer government contractor events and military appreciation galas require subtle patriotic elements that feel authentic—our 16-foot Washington Monument prop and collection of authentic historical artifacts create the perfect backdrop for speeches by cabinet members or foreign dignitaries. Remember: in DC, patriotic doesn't mean carnival—it means presidential.



**WASHINGTON** 

**MONUMENT** 

#### SPICE IT UP!

Washington DC's most iconic monuments can become the centerpiece of your next buffet presentation or event.

#### LINCOLN MEMORIAL











US CAPITOL DOME



THE WHITE HOUSE



WASHINGTON MONUMENT

## THINK BIG!

**CAPITOL SET** 





THE LINCOLN MEMORIAL

### THINK BIGGER!

WHITE HOUSE PRESS BRIEFING ROOM STAGE

GIANT USA FLAG STAGE SET/PHOTO OP







WASHINGTON DC SKYLINE SET/SILHOUETTE













**PORTRAIT GALLERY** 

## MORE TO EXPLORE!







JOIN OUR MAILING LIST

CALL