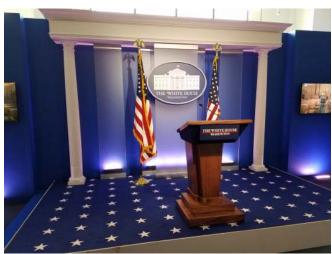

### THINK BIGGER!

WHITE HOUSE PRESS BRIEFING ROOM STAGE

GIANT USA FLAG STAGE SET/PHOTO OP

WASHINGTON DC SKYLINE SET/SILHOUETTE

**PORTRAIT GALLERY** 