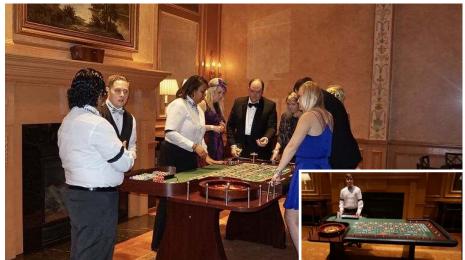

#### CASINO NIGHTS: HIGH-STAKES ATMOSPHERE WITHOUT THE RISK

Casino nights remain the gold standard for DC fundraising events, but execution determines success or failure. Our professional-grade equipment includes regulation craps tables, LED-integrated roulette wheels, and custom poker setups that recreate authentic gaming experiences. The key differentiator? Our extensive chip collection and trained dealer recommendations transform amateur gambling into sophisticated entertainment. Summer casino events particularly benefit from our outdoor-capable gaming stations and LED lighting that creates dramatic ambiance as the sun sets over the Potomac. For association fundraisers and corporate hospitality events, nothing matches the engagement level of quality casino entertainment.

## **GIVE IT A SPIN!**

DELUXE ROULETTE
EVERY TABLE COMES WITH PROFESSIONAL DEALERS

DELUXE BIG WHEEL
ONE FREE STANDING MONEY WHEEL WITH A
PROFESSIONAL CROUPIER.

IS IT
IN THE
CARDS?
YES!

DELUXE BLACKJACK
EVERY TABLE COMES WITH ONE PROFESSIONAL DEALER