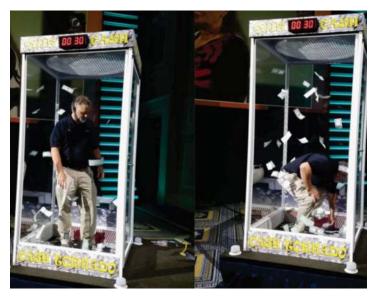

at recreate authentic gaming experiences. The key differentiator? Our extensive chip collection and trained dealer recommendations transform amateur gambling into sophisticated entertainment. Summer casino events particularly benefit from our outdoor-capable gaming stations and LED lighting that creates dramatic ambiance as the sun sets over the Potomac. For association fundraisers and corporate hospitality events, nothing matches the engagement level of quality casino entertainment.



## **GIVE IT A SPIN!**



DELUXE ROULETTE
EVERY TABLE COMES WITH PROFESSIONAL DEALERS



DELUXE BIG WHEEL
ONE FREE STANDING MONEY WHEEL WITH A
PROFESSIONAL CROUPIER.





IS IT
IN THE
CARDS?
YES!

DELUXE BLACKJACK
EVERY TABLE COMES WITH ONE PROFESSIONAL DEALER

# MORE CASINO FUN

#### **GIVE IT A WHIRL!**



CASH TORNADO MONEY MACHINE

#### **ALL IN!**



DELUXE TEXAS HOLDEM
EVERY TABLE COMES WITH A PROFESSIONAL DEALER

### LET THE GOOD TIMES ROLL!





DELUXE CRAPS - 8-FOOT AND 12-FOOT TABLE EVERY TABLE COMES WITH 2 PROFESSIONAL DEALERS





MORE TO EXPLORE!









JOIN OUR MAILING LIST

CALL