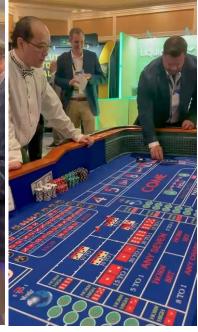

### LET THE GOOD TIMES ROLL!

DELUXE CRAPS - 8-FOOT AND 12-FOOT TABLE EVERY TABLE COMES WITH 2 PROFESSIONAL DEALERS

MORE TO EXPLORE!

JOIN OUR MAILING LIST

CALL