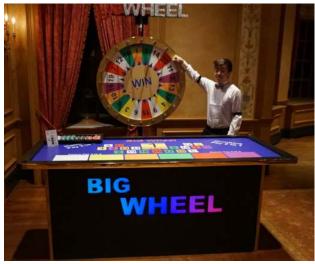

## **GIVE IT A SPIN!**

DELUXE ROULETTE
EVERY TABLE COMES WITH PROFESSIONAL DEALERS

DELUXE BIG WHEEL
ONE FREE STANDING MONEY WHEEL WITH A
PROFESSIONAL CROUPIER.

IS IT
IN THE
CARDS?
YES!

DELUXE BLACKJACK
EVERY TABLE COMES WITH ONE PROFESSIONAL DEALER